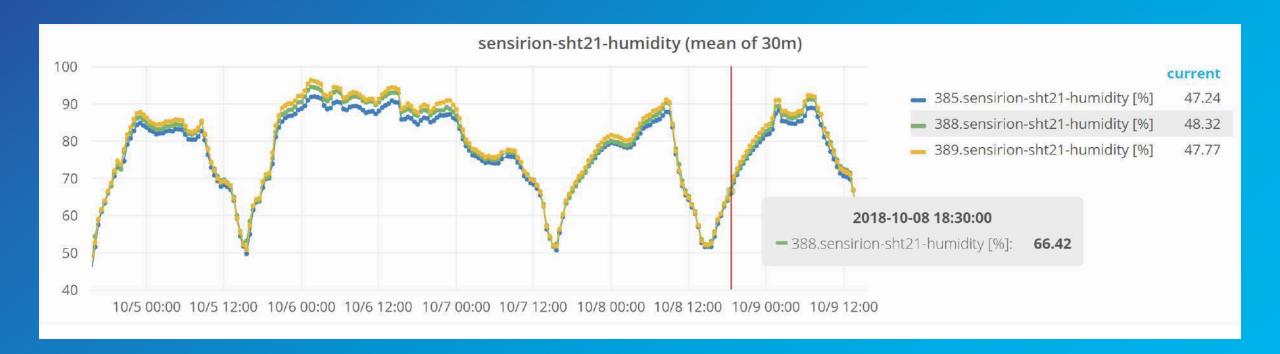

## C5 loT Projects

Michael Bateman, Head of Bespoke Development, C5 Alliance



#### Introduction

- Bus Tracker
- Car Parking Spaces
- Air Quality Sensors
- Garden Tags
- Big Data



### Jersey Bustracker









# Bus Tracker system architecture





### Available Car Park spaces on gov.je





# Car Park data system architecture





## Air quality



# C5 alliance

### Temperature over time



# Humidity over time



# C5 NO<sub>2</sub> Resulations

## NO<sub>2</sub> Results over time





# Air sensor system architecture





# Garden tags plant identification





# C5 Supervised Learning



Label **Daffodil** 





## C5 Plant ID Process

#### Input



Daffodil

#### Source Images



1020 Daffodil images

#### Result

Daffodil - 16%

Natal lily or bush lily - 6%

Daffodil 'Tete a Tete' - 4%

Japanese Anemone 'Honorine Jobert' - 3%

Yellow Eyed Grass - 3%

Kaffir Lily 'Mollie Gould' - 2%

Pot Marigold - 2%

Bedding Dahlia - 2%

Pot Marigold - 2%

Japanese Anemone - 2%









iPhone X - 11.3

iPhone X - 11.3



# Big Data



## Big Data: did you know?

We've created more data in the last few years than in the entire span of human history



Less than 1% of the generated data has been analysed



A