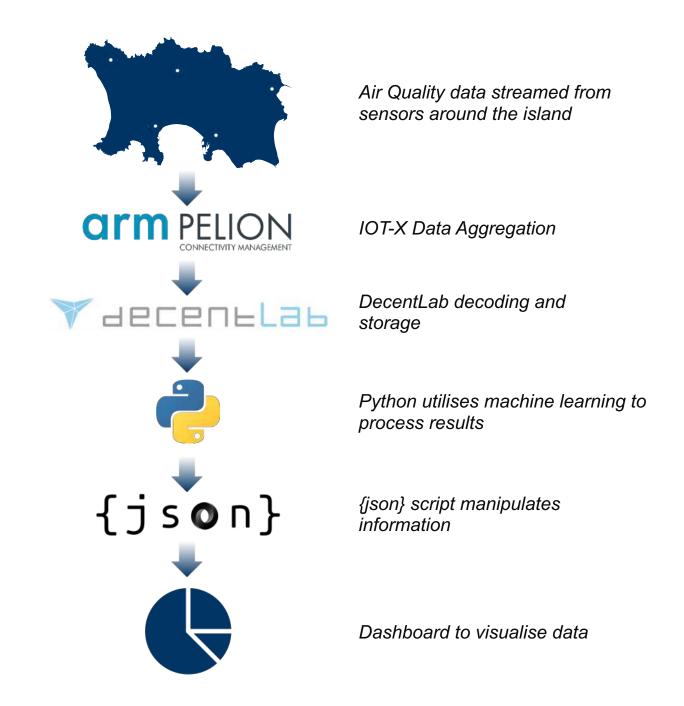

## C5 loT Projects

Michael Bateman, Head of Bespoke Development, C5 Alliance



#### Introduction

- Bus Tracker
- Car Parking Spaces
- Air Quality Sensors
- Garden Tags
- Big Data



### Jersey Bustracker









# Bus Tracker system architecture





### Available Car Park spaces on gov.je





# Car Park data system architecture





## Air quality



# C5 alliance

### Temperature over time



# Humidity over time



# C5 NO<sub>2</sub> Resulations

## NO<sub>2</sub> Results over time





# Air sensor system architecture





# Garden tags plant identification





# C5 Supervised Learning



Label **Daffodil** 





## C5 Plant ID Process

#### Input



Daffodil

#### Source Images



1020 Daffodil images

#### Result

Daffodil - 16%

Natal lily or bush lily - 6%

Daffodil 'Tete a Tete' - 4%

Japanese Anemone 'Honorine Jobert' - 3%

Yellow Eyed Grass - 3%

Kaffir Lily 'Mollie Gould' - 2%

Pot Marigold - 2%

Bedding Dahlia - 2%

Pot Marigold - 2%

Japanese Anemone - 2%









iPhone X - 11.3

iPhone X - 11.3



# Big Data



## Big Data: did you know?

We've created more data in the last few years than in the entire span of human history



Less than 1% of the generated data has been analysed



Analysis of this data can uncover new patterns or enhance efficiencies in existing ones





## Big data discov