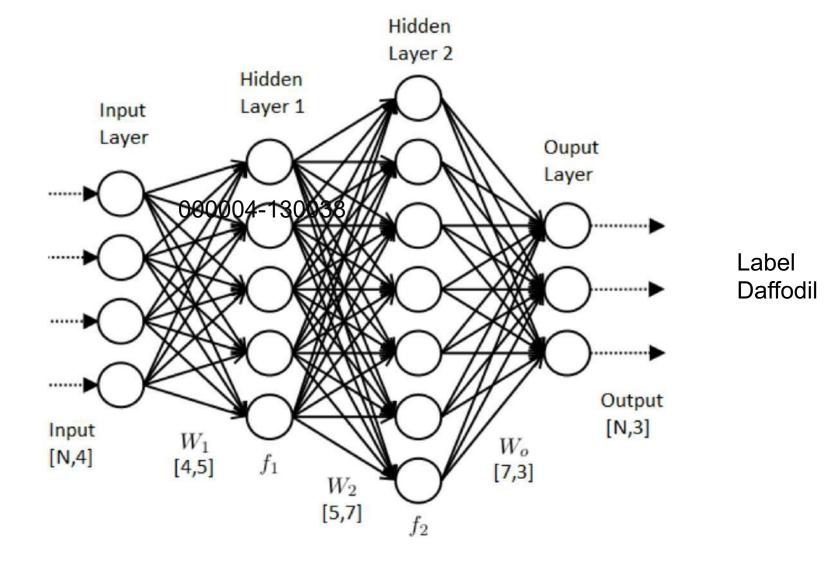

## C5 loT Projects

Michael Bateman, Head of Bespoke Development, C5 Alliance



#### Introduction

- Bus Tracker
- Car Parking Spaces
- Air Quality Sensors
- Garden Tags
- Big Data



### Jersey Bustracker









# Bus Tracker system architecture





### Available Car Park spaces on gov.je





# Car Park data system architecture





## Air quality



# C5 alliance

### Temperature over time



# Humidity over time



# C5 NO<sub>2</sub> Resulations

## NO<sub>2</sub> Results over time





# Air sensor system architecture





# Garden tags plant identification





# C5 Supervised Learning



Label **Daffodil** 





## C5 Plant ID Process

#### Input



Daffodil

#### Source Images



1020 Daffodil images

#### Result

Daffodil - 16%

Natal lily or bush lily - 6%

Daffodil 'Tete a Tete' - 4%

Japanese Anemone 'Honorine Jobert' - 3%

Yellow Eyed Grass - 3%

Kaffir Lily 'Mollie Gould' - 2%

Pot Marigold - 2%

Bedding Dahlia - 2%

Pot Marigold - 2%

Japanese Anemone - 2%









iPhone X - 11.3

iPhone X - 11.3



# Big Data



## Big Data: did you know?

We've created more data in the last few years than in the entire span of human history



Less than 1% of the generated data has been analysed



Analysis of this data can uncover new patterns or enhance efficiencies in existing ones





## Big data discoveries...



Men who skip breakfast are at greater risk of coronary heart disease



Users of