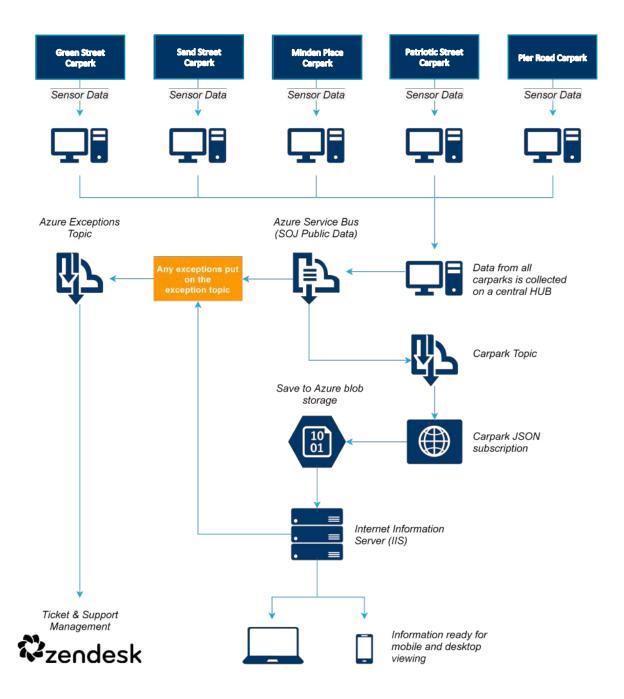

## C5 loT Projects

Michael Bateman, Head of Bespoke Development, C5 Alliance



#### Introduction

- Bus Tracker
- Car Parking Spaces
- Air Quality Sensors
- Garden Tags
- Big Data



### Jersey Bustracker









# Bus Tracker system architecture





### Available Car Park spaces on gov.je





# Car Park data system architecture





## Air quality



# C5 alliance

### Temperature over time



# Humidity over time



# C5 NO<sub>2</sub> Resulations

## NO<sub>2</sub> Results over time





# Air sensor system architecture





# Garden tags plant identification





# C5 Supervised Learning



Label **Daffodil** 





## C5 Plant ID Process

#### Input



Daffodil

#### Source Images



1020 Daffodil images

#### Result

Daffodil - 16%

Natal lily or bush lily - 6%

Daffodil 'Tete a Tete' - 4%

Japanese Anemone 'Honorine Jobert' - 3%

Yellow Eyed Grass - 3%

Kaffir Lily 'Mollie Gould' - 2%

Pot Marigold - 2%

Bedding Dahlia - 2%

Pot Marigold - 2%

Japanese Anemone - 2%









iPhone X - 11.3

iPhone X - 11.3



# Big Data



## Big Data: did you know?

We've created more data in the last few years than in the e