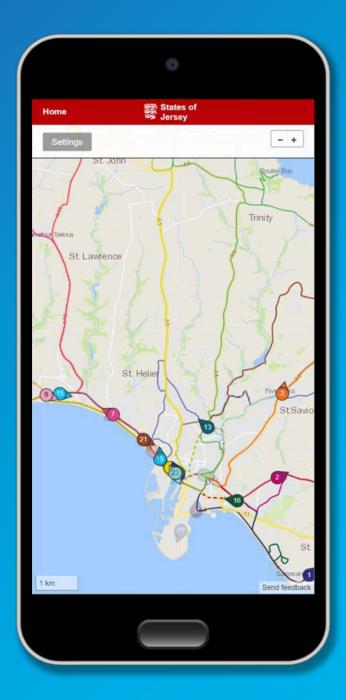

## C5 loT Projects

Michael Bateman, Head of Bespoke Development, C5 Alliance



#### Introduction

- Bus Tracker
- Car Parking Spaces
- Air Quality Sensors
- Garden Tags
- Big Data



### Jersey Bustracker









# Bus Tracker system architecture





### Available Car Park spaces on gov.je





# Car Park data system architecture





## Air quality



# C5 alliance

### Temperature over time



# Humidity over time



# C5 NO<sub>2</sub> Resulations

## NO<sub>2</sub> Results over time





# Air sensor system architecture





# Garden tags plant identification





# C5 Supervised Learning



Label **Daffodil** 





## C5 Plant ID Process

#### Input



Daffodil

#### Source Images



1020 Daffodil images

#### Result

Daffodil - 16%

Natal lily or bush lily - 6%

Daffodil 'Tete a Tete' - 4%

Japanese Anemone 'Honorine Jobert' - 3%

Yellow Eyed Grass - 3%

Kaffir Lily 'Mollie Gould' - 2%

Pot Marigold - 2%

Bedding Dahlia - 2%

Pot Marigold - 2%

Japanese Anemone - 2%









iPhone X