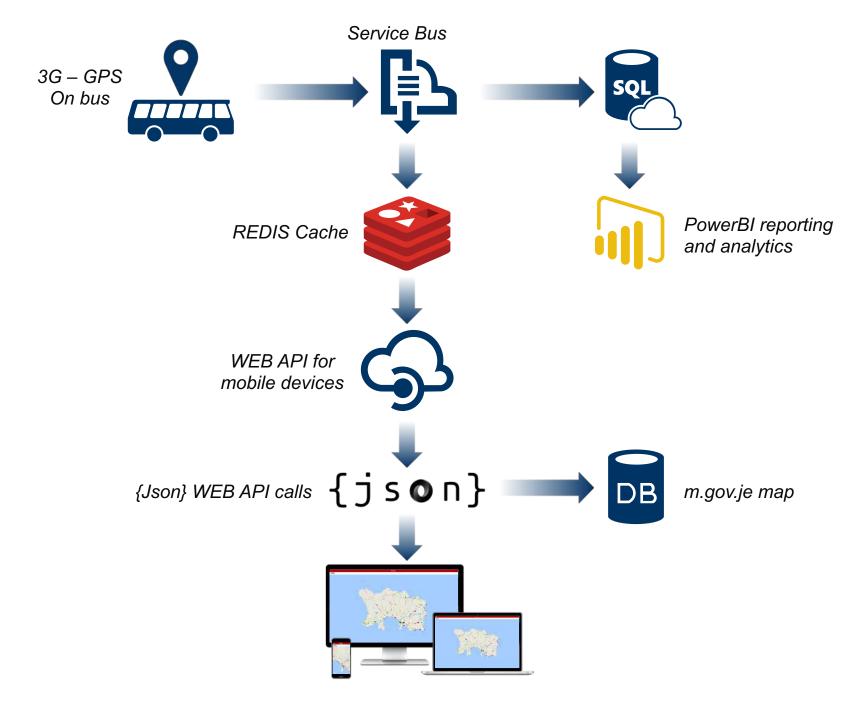

## C5 loT Projects

Michael Bateman, Head of Bespoke Development, C5 Alliance



#### Introduction

- Bus Tracker
- Car Parking Spaces
- Air Quality Sensors
- Garden Tags
- Big Data



### Jersey Bustracker









# Bus Tracker system architecture





### Available Car Park spaces on gov.je





# Car Park data system architecture





## Air quality



# C5 alliance

### Temperature over time



# Humidity over time



# C5 NO<sub>2</sub> Resulations

## NO<sub>2</sub> Results over time





# Air sensor system architecture





# Garden tags plant identification





# C5 Supervised Learning



Label **Daffodil** 





## C5 Plant ID Process

#### Input



Daffodil

#### Source Images



1020 Daffodil images

#### Result

Daffodil - 16%

Natal lily or bush lily - 6%

Daffodil 'Tete a Tete' - 4%

Japanese Anemone 'Honorine Jobert' - 3%

Yellow Eyed Grass - 3%

Kaffir Lily 'Mollie Gould' - 2%

Pot Marigold - 2%

Bedding Dahlia - 2%

Pot Marigold - 2%

Japanese Anemone - 2%









iPhone X - 11.3

iPhone X - 11.3



# Big Data



#