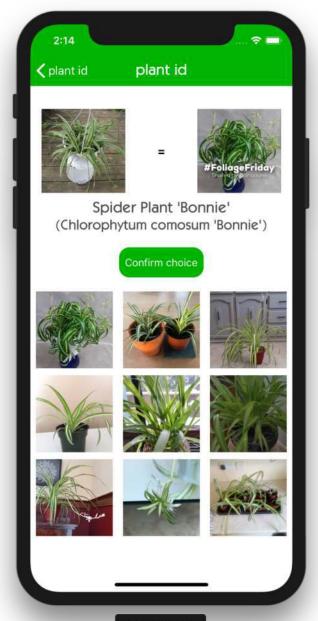

stracker









# Bus Tracker system architecture





### Available Car Park spaces on gov.je





# Car Park data system architecture





## Air quality



# C5 alliance

### Temperature over time



# Humidity over time



# C5 NO<sub>2</sub> Resulations

## NO<sub>2</sub> Results over time





# Air sensor system architecture





# Garden tags plant identification





# C5 Supervised Learning



Label **Daffodil** 





## C5 Plant ID Process

#### Input



Daffodil

#### Source Images



1020 Daffodil images

#### Result

Daffodil - 16%

Natal lily or bush lily - 6%

Daffodil 'Tete a Tete' - 4%

Japanese Anemone 'Honorine Jobert' - 3%

Yellow Eyed Grass - 3%

Kaffir Lily 'Mollie Gould' - 2%

Pot Marigold - 2%

Bedding Dahlia - 2%

Pot Marigold - 2%

Japanese Anemone - 2%









iPhone X - 11.3

iPhone X - 11.3



# Big Data



## Big Data: did you know?

We've created more data in the last few years than in the entire span of human history



Less than 1% of the generated data has been analysed



Analysis of this data can uncover new patterns or enhance efficiencies in existing ones





## Big data discoveries...



Men who skip breakfast are at greater risk of coronary heart disease



Users of the Chrome and Firefox browsers make better employees



Typing with proper capitalization indicates creditworthiness



Female-named hurricanes are more deadly

Just because that relationship exists, doesn't mean it will happen

See more examples - Predictive Analytics: The Power to Predict Who Will Click, Buy, Lie, or Die



## Thank you