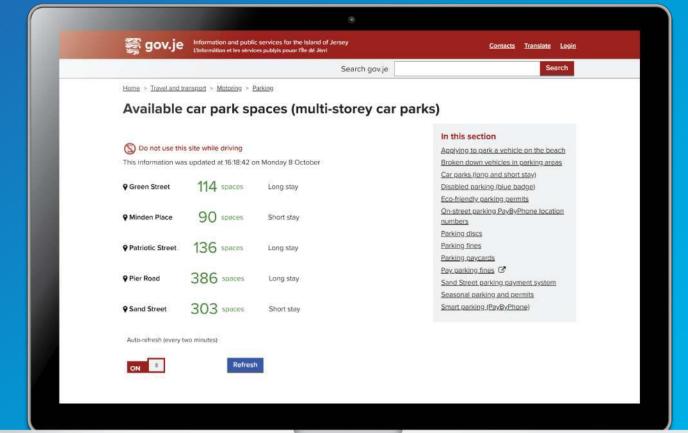

## C5 loT Projects

Michael Bateman, Head of Bespoke Development, C5 Alliance



#### Introduction

- Bus Tracker
- Car Parking Spaces
- Air Quality Sensors
- Garden Tags
- Big Data



### Jersey Bustracker









# Bus Tracker system architecture





### Available Car Park spaces on gov.je





# Car Park data system architecture





## Air quality



# C5 alliance

### Temperature over time



# Humidity over time



# C5 NO<sub>2</sub> Resulations

## NO<sub>2</sub> Results over time





# Air sensor system architecture





# Garden tags plant identification





# C5 Supervised Learning



Label **Daffodil** 





## C5 Plant ID Process

#### Input



Daffodil

#### Source Images



1020 Daffodil images

#### Result

Daffodil - 16%

Natal lily or bush lily - 6%

Daffodil 'Tete a Tete' - 4%

Japanese Anemone 'Honorine Jobert' - 3%

Yellow Eyed Grass - 3%

Kaffir Lily 'Mollie Gould' - 2%

Pot Marigold - 2%

Bedding Dahlia - 2%

Pot Marigold - 2%

Japanese Anemone - 2%









iPhone X - 11.3

iPhone X - 11.3



# Big Data



## Big Data: did you know?

We've created more