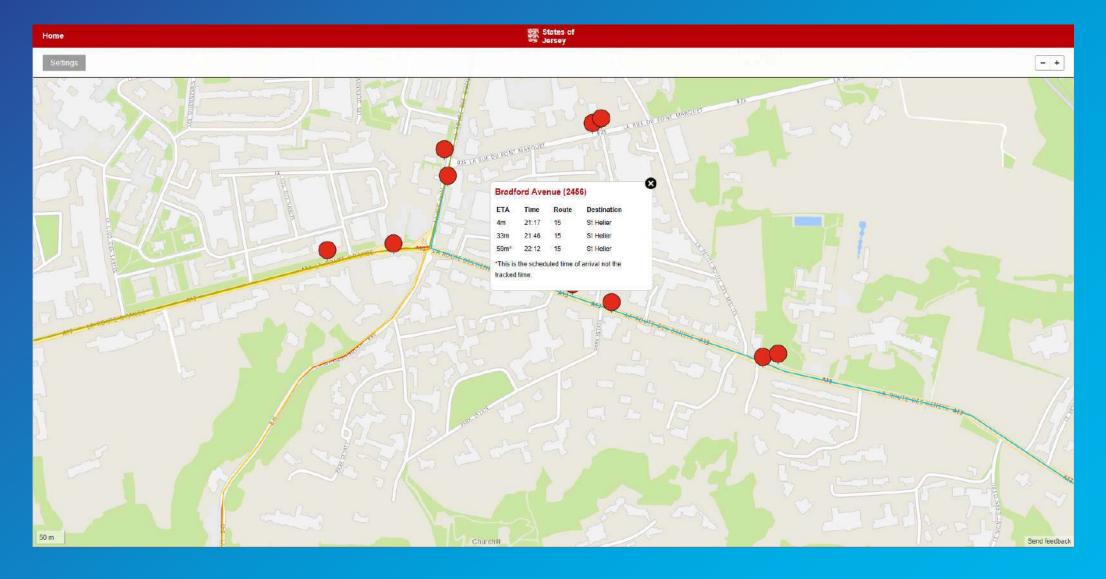

## C5 loT Projects

Michael Bateman, Head of Bespoke Development, C5 Alliance



#### Introduction

- Bus Tracker
- Car Parking Spaces
- Air Quality Sensors
- Garden Tags
- Big Data



### Jersey Bustracker









# Bus Tracker system architecture





### Available Car Park spaces on gov.je





# Car Park data system architecture





## Air quality



# C5 alliance

### Temperature over time



# Humidity over time



# C5 NO<sub>2</sub> Resulations

## NO<sub>2</sub> Results over time





# Air sensor system architecture





# Garden tags plant identification





# C5 Supervised Learning



Label **Daffodil** 





## C5 Plant ID Process

#### Input



Daffodil

#### Source Images



1020 Daffodil images

#### Result

Daffodil - 16%

Natal lily or bush lily - 6%

Daffodil 'Tete a Tete' - 4%

Japanese Anemone 'Honorine Jobert' - 3%

Yellow Eyed Grass - 3%

Kaffir Lily 'Mollie Gould' - 2%

Pot Marigold - 2%

Bedding Dahlia - 2%

Pot Marigold - 2%

Japanese Anemone - 2%









iPhone X - 1