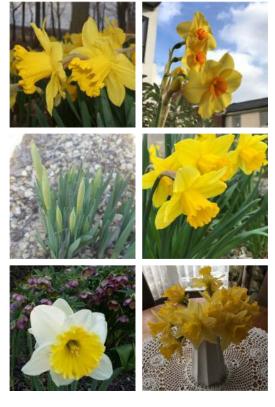

#### Input

Daffodil

#### Source Images

1020 Daffodil images

#### Result

Daffodil - 16%

Natal lily or bush lily - 6%

Daffodil 'Tete a Tete' - 4%

Japanese Anemone 'Honorine Jobert' - 3%

Yellow Eyed Grass - 3%

Kaffir Lily 'Mollie Gould' - 2%

Pot Marigold - 2%