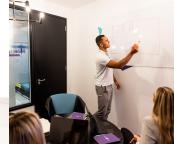

## Berners-Lee Hall

CAPACITY 40 theatre style + panel 20 board room

### IDEAL FOR

Large presentations, panel events, roundtables, workshops, conferences

### FACILITIES

- Lectern

- Presentation screens with Airtame for casting
- Seating
- Versatile table setups
- Complementary too & Collins