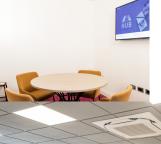

# Turing

CAPACITY 20 seated 12 around table

### IDEAL FOR

Small presentations, workshops, conference calls, meetings, small roundtables

### FACILITIES

- Presentation screens with Airtame for casting
- Wifi
- Theatre

Gates

CAPACITY 4

IDEAL FOR Meetings