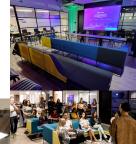

## Presentation Area

CAPACITY Up to 110 reception style Seating up to 30 Square foot: 300 IDEAL FOR Exhibitions, large presentations, product launches, panel events, Networking events.

### FACILITIES

- Registration/check in area
- Projector
- Digital displays
- Audio (microphones and sound system)

– Wifi

– Sofa area

- F&B serving area