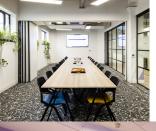

## Berners-Lee Hall

CAPACITY 40 theatre style + panel 20 board room

### IDEAL FOR

Large presentations, panel events, roundtables, workshops, conferences

### FACILITIES

- Lectern

- Presentation screens with Airtame for casting
- Seating
- Versatile table setups
- Complementary too & Collins